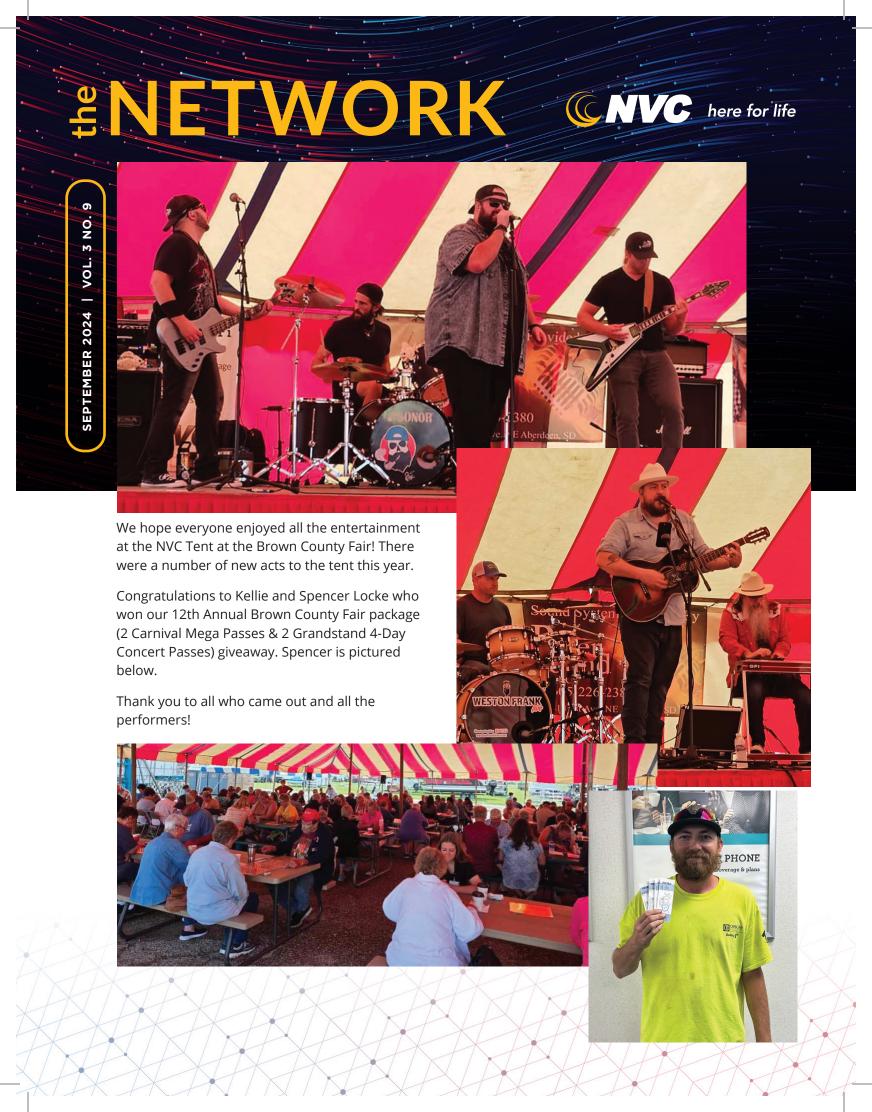

# Recent Giveaways Tag A Teacher

Congratulations to Hope Joachim (pictured), who won a \$250 Amazon gift card to prepare her classroom in our Tag a Teacher Facebook promotion!

Thank you to everyone who participated, and a special thank you to all teachers. Have a great year!

#### **Grand Giveway Winner**

Congratulations to Terry and Shannon Bohl, who won \$200 cash in our Grand Giveaway! Picture not available at print time.

Wondering how to register? No problem, because there's no purchase or registration, just winners!