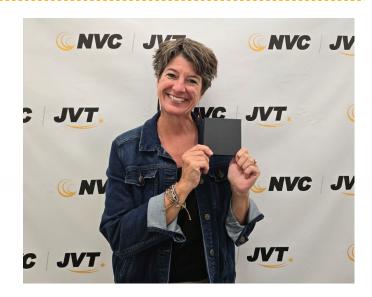

# Recent Giveaways Tag A Teacher

Congratulations to Hope Joachim (pictured), who won a \$250 Amazon gift card to prepare her classroom in our Tag a Teacher Facebook promotion!

Thank you to everyone who participated, and a special thank you to all teachers. Have a great year!